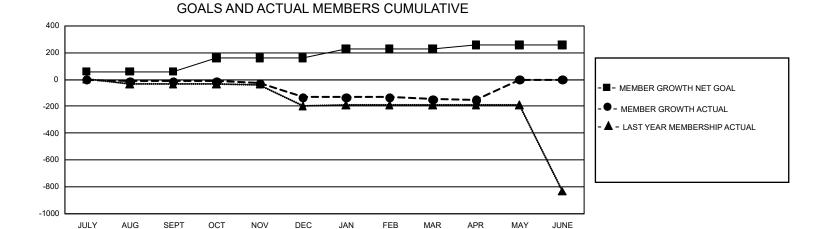

## GMT MONTHLY MEMBERSHIP PROGRESS REPORT

GMT Constitutional Area 5 - C, Group A

REPORT DOES NOT INCLUDE CLUBS IN UNDISTRICTED AREAS.

| Clubs                 |               |           |               | Members               |                        |                         |                                                    |  |
|-----------------------|---------------|-----------|---------------|-----------------------|------------------------|-------------------------|----------------------------------------------------|--|
| RESULTS FOR 2019-2020 |               |           |               | RESULTS FOR 2019-2020 |                        |                         |                                                    |  |
| QUARTER               | NEW CLUB GOAL | NEW CLUBS | DROPPED CLUBS | QUARTER               | BER GROWTH NET<br>GOAL | MEMBER GROWTH<br>ACTUAL | DROPPED<br>MEMBERS ACTUAL<br>(including transfers) |  |
| JULY/AUG/SEPT         | 0             | 0         | 1             | JULY/AUG/SEPT         | 180                    | 25                      | 24                                                 |  |
| OCT/NOV/DEC           | 0             | 0         | 0             | OCT/NOV/DEC           | 300                    | 50                      | 138                                                |  |
| JAN/FEB/MAR           | 0             | 0         | 0             | JAN/FEB/MAR           | 210                    | 20                      | 20                                                 |  |
| APR/MAY/JUNE          | 0             | 0         | 1             | APR/MAY/JUNE          | 90                     | 21                      | 20                                                 |  |